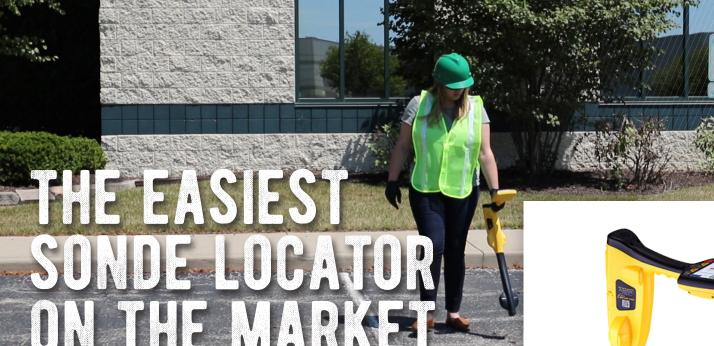

## **VIVAX-METROTECH VLOC3 LOCATOR**

Meet the easiest to use sonde locator on the market, the vLoc3-Cam. Its omni-directional antenna array allows users to approach the sonde from any position. Then, its directional arrows guide users to the front or rear locate point, following directly to the position of the sonde. Locating sondes has never been this easy.

The vLoc3-Cam is compatible with the major push and crawler cameras on the market.

P/N: VLOC3-CAM