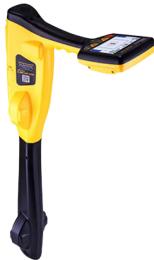

## **VIVAX-METROTECH VLOC3 LOCATOR**

Meet the easiest to use sonde locator on the market, the vLoc3-Cam. Its omni-directional antenna array allows users to approach the sonde from any position. Then, its directional arrows guide users to the front or rear locate point, following directly to the position of the sonde. Locating sondes has never been this easy.

## **ADVANCED FEATURES**

**∜**Jack Dol

Easy To Use

**Sonde Locate & Pushrod Trace Modes** 

360° Guidance Arrows

**Includes Carry Bag** 