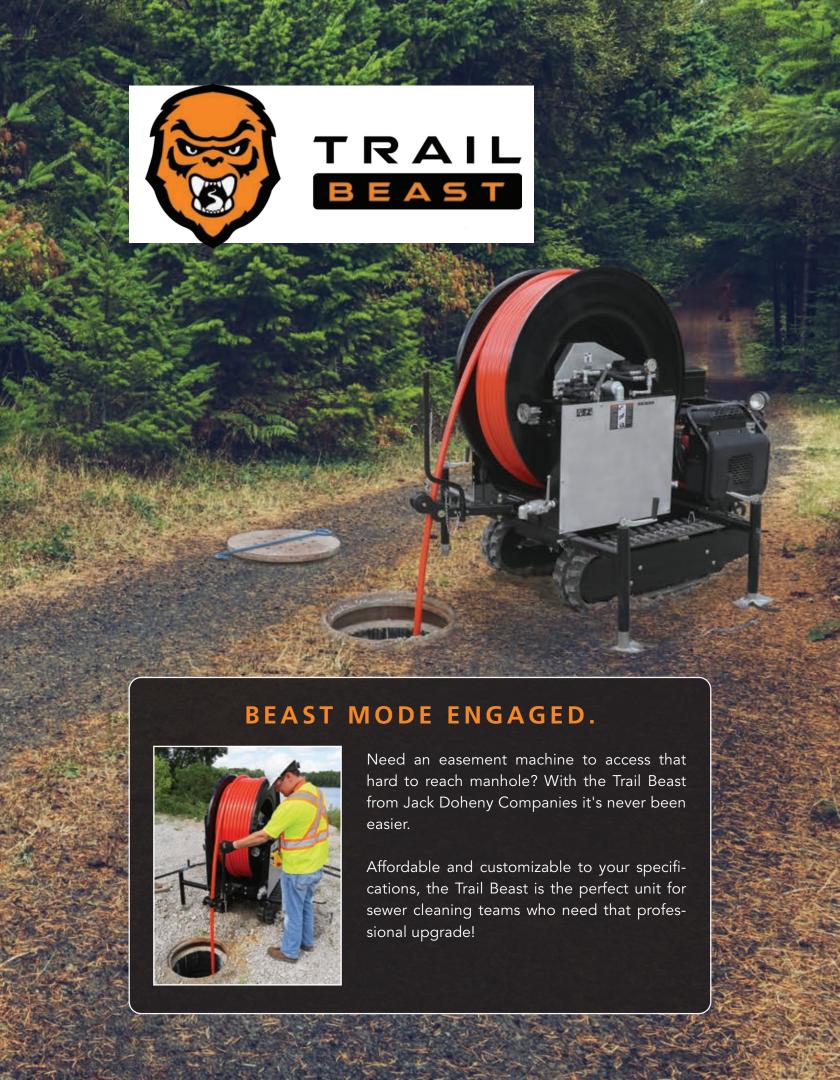

## **ENGINE**

20 HP | 4-Cycle | Air Cooled | Hour Meter | Replaceable Air Filter | In-Line Fuel Filter | 7 Gallon Fuel Tank Min. | 12V Auto Battery | 5 or 10 GPM Additional Tool Circuit

## **DRIVE TRAIN**

Self-Powered Stanley Drive Train | 8 in. Wide Rubber Crawlers | Skid Steering | Low, High & Variable Speed Settings | 360° Turning

## FRAME CONSTRUCTION

Square Tubular Steel & Steel Plate | 4 Adjustable Outriggers

## HOSE REEL

Includes 600 ft. x 1 in. Piranha Sewer Hose (2,500 PSI) & 10 ft. Leader Hose | Hose Speed Control | 180° Reel Rotation | Manual Footage Counter | Pressure Gauge | Manual or Auto Wind Guide Options

#### LIGHTING

Adjustable LED Floodlight (Mounted) | 12V / 110V Rechargeable LED Spotlight