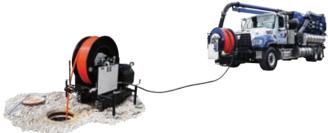

## HOSE REEL

Includes 600 ft. x 1 in. Piranha Sewer Hose (2,500 PSI) & 10 ft. Leader Hose | Hose Speed Control | 180° Reel Rotation | Manual Footage Counter | Pressure Gauge | Manual or Auto Wind Guide Options