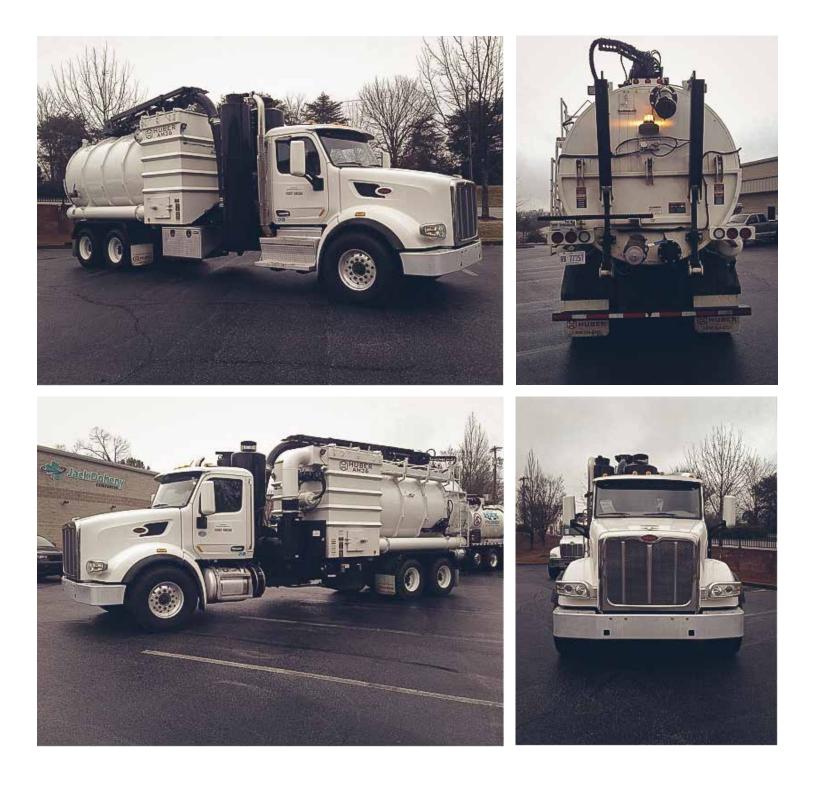

#### STANDARD OPTIONS

- Tank Capacity of 3,600 Gallons (18 cubic yards)
- Single compartment non code carbon steel tank with 1/4" Shell Material
- The Tank is mounted independent of the body and is secured to the body with a 3-point mounting system
- A tank lift powered by a single, 4 stage, single acting hydraulic cylinder
- The tank single primary liquid shut off system with a 14" stainless steel float ball is located in the front of the tank
- Includes a side liquid level assembly, with the ability to be raised and locked in the up position for loading dry material
- 8" intake built into rear flat head of tank
- Intake Flange Asy:
- ~8" intake with female bandlock and end plug (standard)
- Intake Flange Connection:
- ~8" male bandlock to 6" king nipple (shipped in toolbox)
- 6" discharge (standard: Moro, brass side gate valve)
- 4" decant (standard: Moro, brass side gate valve)
- Safety Prop Bars: Rear door and tank
- Hibon 8702:
- ~Capable of 5300 CFM Max Air Flow, Max Vacuum 28" Hg
- ~Air injected blower w/ vertically mounted silencers
- Power to run the blower is provided through a transfer case
- Baghouse Filtration System with:
- ~Forty 5" dia. X 60" long bags
- ~Automated air injected cleaning system at variable time intervals
- 9 Stage patented cyclone, Patent# 6,890,375 B2
- Rear Mounted Grounding Reel
- Back-Up Alarm
- LED Rear Work Lights
- LED Side and Rear Marker Lights
- Rubber isolation pads under major components to reduce vibration
- Internal two angle deflector plate
- LED Yellow Beacon Strobe
- Boom Ready
- Electric Debris Tank Vibrator
- Toolbox 24x24x48 mounted on the frame rail

## AIR MOVER FEATURES

- Top Rear Mounted hydraulically Operated 8" boom with 22 foot of reach w/ wireless/pendant remote for boom
- No flange fitting at end of boom, add 8" band lock with plug
- Sludge Pump Ready

## PAINT

- Standard Black (Subrame, Hose Tray, Final Filter)
- Standard White (Tank)

#### CHASSIS

 2020 Peterbilt 567 Chassis, Cummins X15, 450 HP Engine, Eaton Fuller RTO-16908LL Manual 8 SPD Transmission

# KEITH HUBER INDUSTRIAL AIR HANDLER