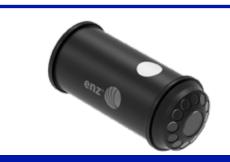

- Operating with iOS and Android
- Integrated data management
- □ User-friendly enz App
- Data management with enz cloud

- Sapphire double glazing
- 12 ultra bright LED's
- Wireless quick charge function

Very robust, sapphire glazing

Compatible with other enz nozzles

**Lighting** 12 ultra-bright LED's

**Light flux** 5400 Lumen

Camera memory 24 GB (> 22h)

**Charging station** Qi (wireless)

**Interfaces** WiFi (IEEE 802.11 b/g/n)

Camera and lighting glasses Sapphire double glazing