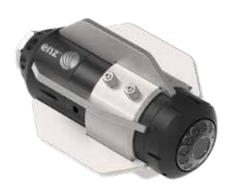

Highest cleaning performance Integrated data management

Removal of loose deposits

- Removal of gravel, debris etc.
- ▼ Visual cleaning control

Dimensions
Min. flow
Max. pressure
Connecting thread

10.4" x 6.8" 40 gpm 3'600 psi 1 - 1 1/4"

- Operating with iOS and Android
- Integrated data management
- □ User-friendly enz App
- Data management with enz cloud

- Sapphire double glazing
- 12 ultra bright LED's
- Wireless quick charge function