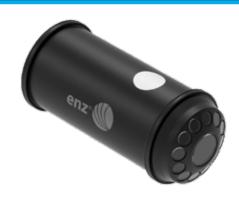

Very robust, sapphire glazing

Compatible with other enz nozzles

**Lighting** 12 ultra-bright LED's

**Light flux** 5400 Lumen

Camera memory 24 GB (> 22h)

**Charging station** Qi (wireless)

**Interfaces** WiFi (IEEE 802.11 b/g/n)

Camera and lighting glasses Sapphire double glazing