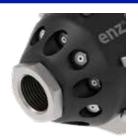

Highest cleaning performance Integrated data management

Removal of loose deposits

- Removal of gravel, debris etc.
- ▼ Visual cleaning control

Dimensions
Min. flow
Max. pressure
Connecting thread

10.4" x 6.8" 40 gpm 3'600 psi 1 - 1 1/4"