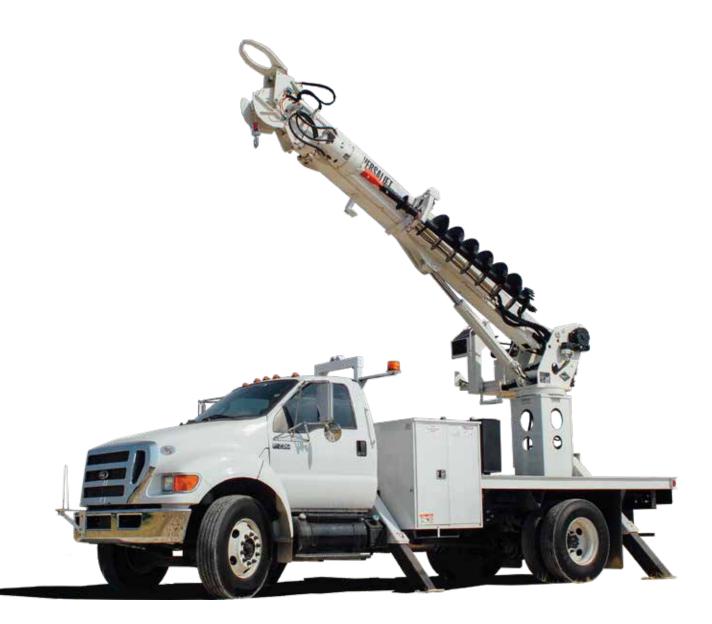

## DOHENYCOMPANY.COM

| General Specifications  | TMD-4060T           |
|-------------------------|---------------------|
| Maximum Capacity        | 29200 lb (13250 kg) |
| Capacity at 10ft Radius | 16600 lb (7550 kg)  |
| HORIZONTAL REACH        |                     |
| Horizontal Reach (B1)   | 23.9 ft (7.3 m)     |
| Horizontal Reach (B2)   | 37.9 ft (11.6 m)    |
| Horizontal Reach (B3)   | 50.2 ft (15.3 m)    |
|                         |                     |
| SHEAVE HEIGHT           |                     |
| Sheave Height (A1)      | 34.2 ft (10.4 m)    |
| Sheave Height (A2)      | 48.0 ft (14.6 m)    |
| Sheave Height (A3)      | 60.2 ft (18.3 m)    |
|                         |                     |
| LOAD RADIUS             |                     |
| Load Radius (R1)        | 5.2 ft (1.6 m)      |
| Load Radius (R2)        | 7.6 ft (2.3 m)      |
| Load Radius (R3)        | 9.7 ft (3.0 m)      |
|                         |                     |
| DIG RADIUS              |                     |
| Dig Radius (S1)         | 21.4 ft (6.5 m)     |
| Dig Radius (S2)         | 35.4 ft (10.8 m)    |
|                         |                     |
|                         |                     |