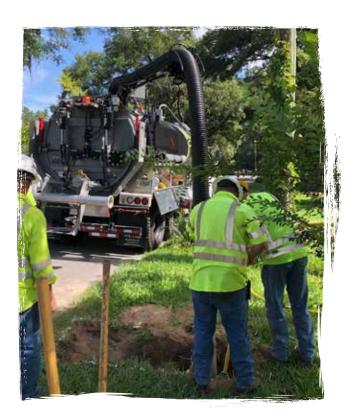

## DIGGING CUSTOMIZED. DIGGING DURABLE. DIGGING SMART.

The perfect safe-digging machine for a wide range of demanding applications, the Prodigy® delivers incredible versatility in a powerful yet smaller package, with lower operating costs than larger machines. All backed by the TRUVAC® commitment to quality.

## THIS TRUCK CAN:

- Excavate precisely with water or air
- Power pneumatic, hydraulic, or electric tools
- Control water pressure with the press of a button using DigRight® patented technology
- Be customized to fit your specific needs