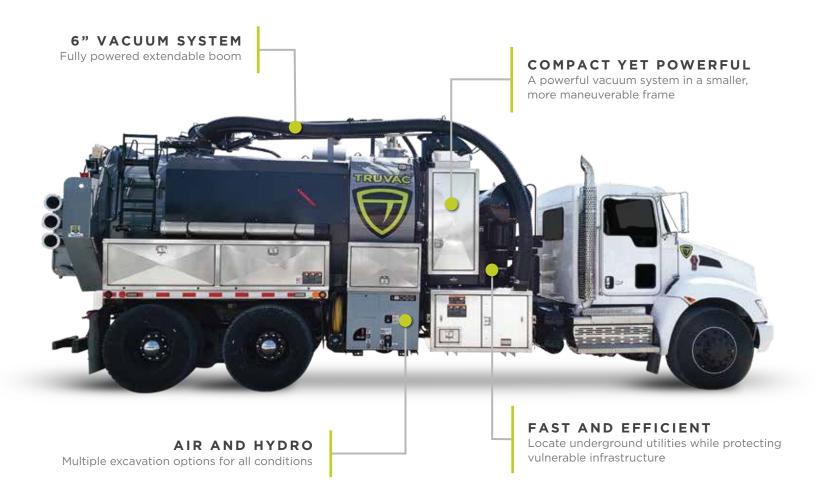

## **Prodigy SPECS**

**BOOM** 6" vacuum system, extendable to 16' reach, 320° rotation

**CHASSIS** Multiple options including not FET choices

**DEBRIS BODY** 50° tilting 9 yd<sup>3</sup> debris body

**VACUUM SYSTEM** Positive displacement blower rated at 16 in-HG and 3200 cfm

**WATER SYSTEM** 10 gpm at 3000 psi water pump with DigRight® technology