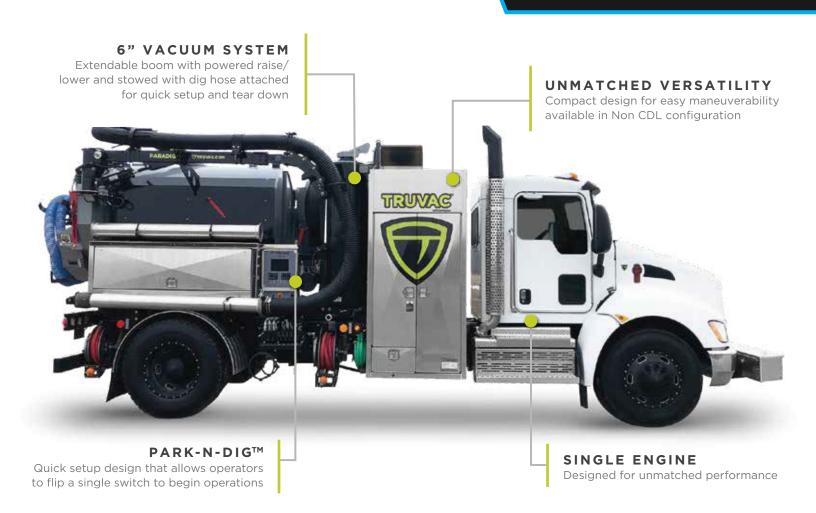

## COMPACT, LOW-PROFILE, MULTI-PURPOSE AND TOUGH. THIS TRUCK CAN:

- Excavate safely around utilities with water or air
- Vacuum, contain and dispose of drill mud
- Power pneumatic, hydraulic or electrical tools
- Provide transport and storage of equipment and tools

DOHENYCOMPANY.COM

| <b>TRUVAC PARADIGM</b> |       |  |
|------------------------|-------|--|
| Sell S                 | Sheet |  |

| <b>PARADIGM SPECS</b> |                                                                       |
|-----------------------|-----------------------------------------------------------------------|
| воом                  | 6" vacuum system, extendable to 14' 6" reach, 210 $^{\circ}$ rotation |
| CHASSIS               | Class 6 non CDL or Class 7 chassis options                            |
| DEBRIS BODY           | 50° tilting 675 gallon debris body                                    |
| VACUUM SYSTEM         | Positive displacement blower rated at 15 in-HG and 2200 cfm           |
| WATER SYSTEM          | 8 gpm at 2500 psi water pump with DigRight® technology                |
|                       |                                                                       |