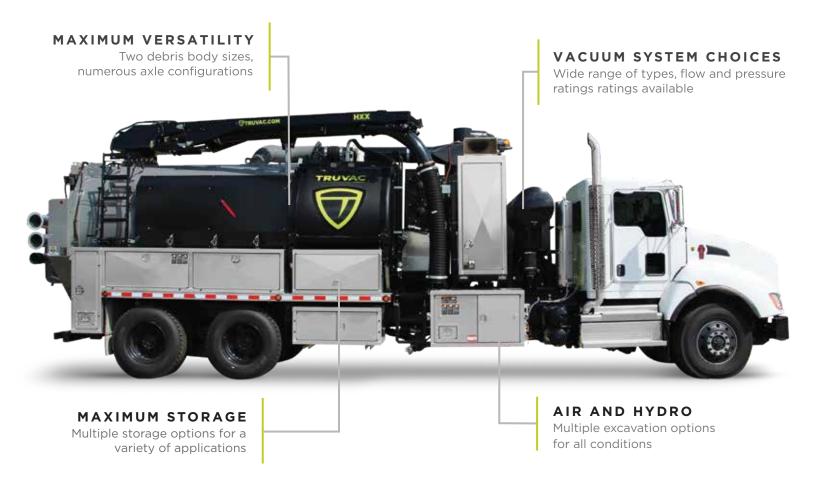

## HXX SPECS

**BOOM** 8" vacuum system, extendable or telescopic to 22' reach,

320° rotation

CHASSIS Multiple options

**DEBRIS BODY** 50° tilting 12 yd<sup>3</sup> or 15 yd<sup>3</sup> debris body

**VACUUM SYSTEM** Positive displacement blower options rated at 18 in-HG/4970 cfm,

28 in-HG/5200 cfm, or 28 in-HG/6176 cfm, also available with

two-stage centrifugal compressor

WATER SYSTEM 10, 20, or 25 gpm at 2500 or 3000 psi water pump options with

DigRight® technology