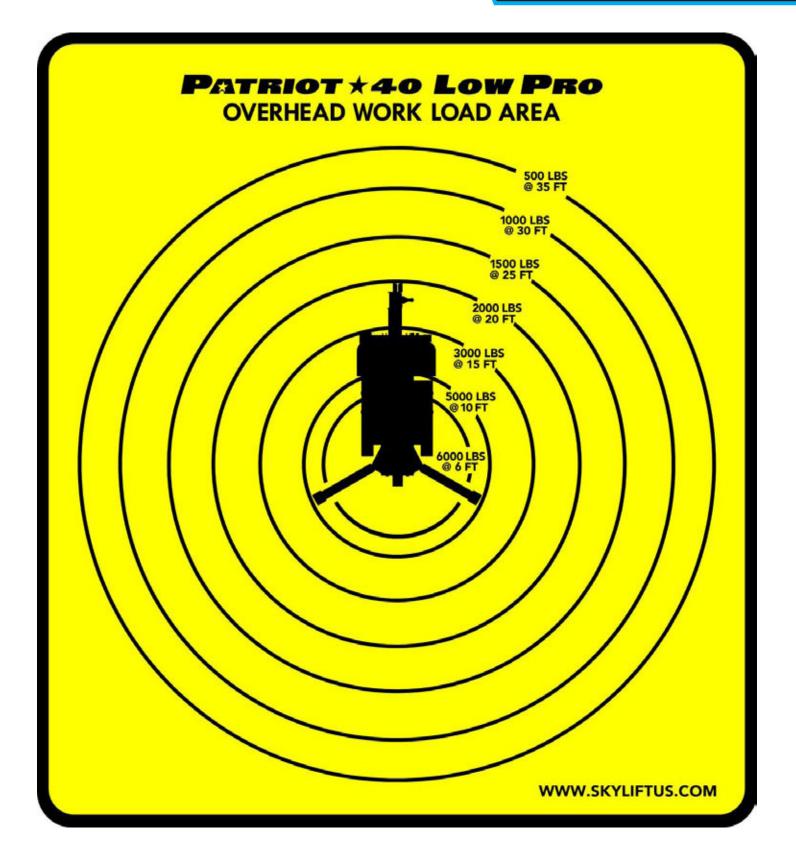

|
| SPARE TRAILER TIRE                                                      |
| BRACKET FOR SPARE TIRE STORAGE ON TRAILER                               |
| ELECTRIC TONGUE JACK                                                    |
| SOLAR BATTERY CHARGER ON TRAILER                                        |
| EXTRA SET OF WORK LIGHTS (2)                                            |
| EXTRA SET OF MACHINE MANUALS                                            |
| EXTRA SET OF PINS FOR ENTIRE UNIT                                       |
| SET OF (4) WOODEN 19.25 x 19.25 x 1-7/8" OUTRIGGER PADS                 |
| SET OF (4) PLASTIC 18 x 18 x 1.5" OUTRIGGER PADS                        |
|                                                                         |

SKYLIFT Patriot 40/50 Spec Sheet





SKYLIFT Patriot 40/50 Spec Sheet















## PATRIOT 40 CAN HANDLER SAFE WORK ZONE





## PATRIOT 50 CAN HANDLER SAFE WORK ZONE