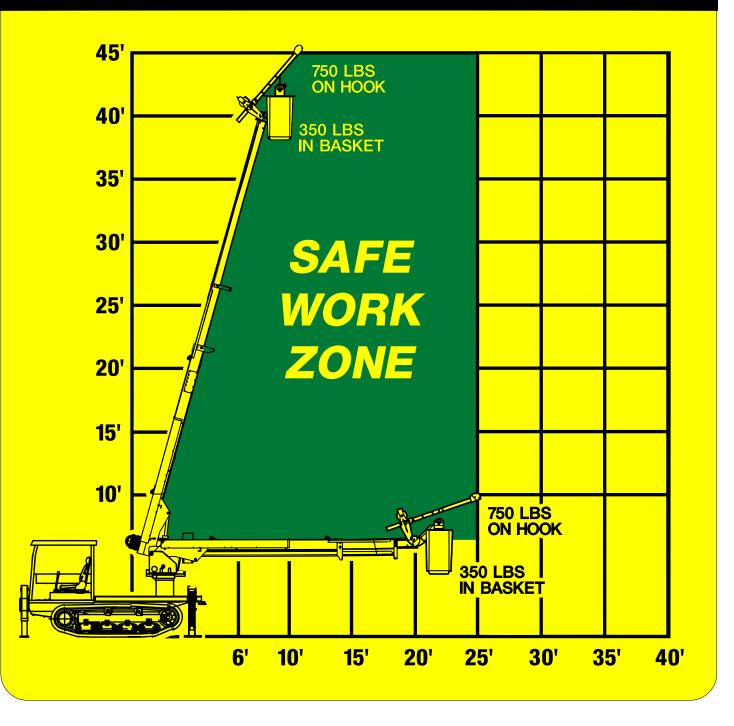

SPARE TIRE STORAGE ON TRAILER                               |
| ELECTRIC TONGUE JACK                                                    |
| SOLAR BATTERY CHARGER ON TRAILER                                        |
| EXTRA SET OF WORK LIGHTS (2)                                            |
| EXTRA SET OF MACHINE MANUALS                                            |
| EXTRA SET OF PINS FOR ENTIRE UNIT                                       |
| SET OF (4) WOODEN 19.25 x 19.25 x 1-7/8" OUTRIGGER PADS                 |
| SET OF (4) PLASTIC 18 x 18 x 1.5" OUTRIGGER PADS                        |
|                                                                         |

SKYLIFT Patriot 40/50 Spec Sheet





SKYLIFT Patriot 40/50 Spec Sheet















## PATRIOT 40 CAN HANDLER SAFE WORK ZONE





## PATRIOT 50 CAN HANDLER SAFE WORK ZONE