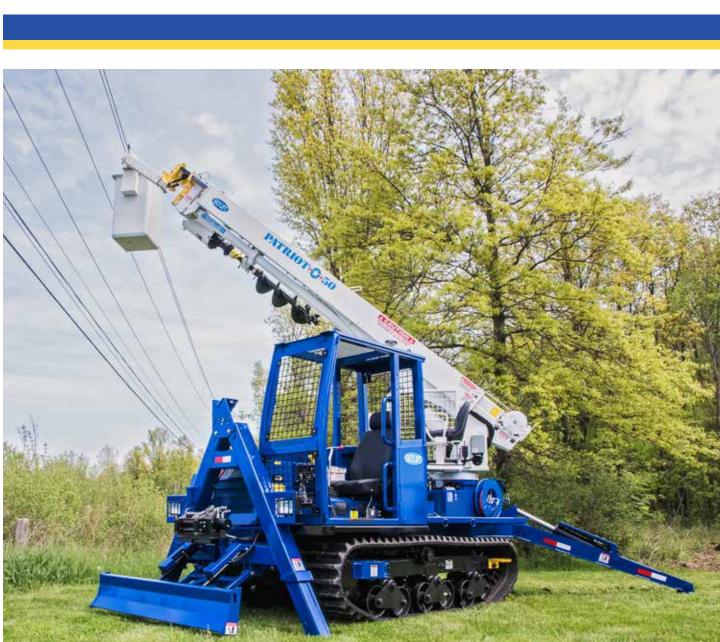

# PATRIOT 40/50 LOW PRO

## **MACHINE SPECIFICATIONS**

| CARRIER:                      | MOROOKA 660 VD - ROPS CERTIFIED CABINS           |
|-------------------------------|--------------------------------------------------|
| SPEED:                        | SPEED: 7.5 MPH                                   |
| GROUND PRESSURE (OPEN CAB):   | 40': 5.3 PSI 50': 5.6 PSI                        |
| GROUND PRESSURE (CLOSED CAB): | 40': 5.5 PSI 50': 5.8 PSI                        |
| WEIGHT:                       | 40' – 17,780 LBS. 50' – 18,600 LBS.              |
| OPERATOR PLATFORM:            | UPPER RIDING COMMAND CONSOLE                     |
| LENGTH:                       | 40' – 16'5" L 50' – 21' 6" L                     |
| HEIGHT:                       | 9' 1" OVERALL                                    |
| WIDTH:                        | 77"                                              |
| TRACKS:                       | RUBBER                                           |
| TILT ALARM:                   | DIGITAL AND AUDIBLE FRONT TO BACK / SIDE TO SIDE |
| ENGINE:                       | 76 HP KUBOTA TURBO                               |
| FUEL CAPACITY:                | 10 GALLON                                        |
| HYDRAULIC OIL CAPACITY:       | 25 GALLON                                        |
| PUMP:                         | 15 GPM GEAR PUMP                                 |
| OPERATING PSI:                | 3,000 PSI                                        |
| CONTROLS:                     | FULL PRESSURE UPPER                              |
| WINCH:                        | 6,000 LBS.                                       |
| AUGER DRIVE:                  | 2 SPEED 5,800/10,500 FT. LBS. OF TORQUE          |
| AUGER STORAGE:                | AUTOMATIC ON MAIN BOOM                           |
| AUGER:                        | 18" BULLET TOOTH                                 |
| ROTATION:                     | CONTINUOUS                                       |
| WORK ZONE:                    | UNLIMITED                                        |
| PAD MOUNT TRANSFORMER DECK:   | INTEGRATED / 3,000 LBS.                          |
| OUTRIGGER SPREAD:             | FRONT 8'1" REAR 14'7" FRONT TO REAR 15'5"        |
| SHEAVE HEIGHT:                | 41' / 51'                                        |
| WORKING HEIGHT:               | 45' / 55'                                        |
| SIDE REACH:                   | 35' / 45'                                        |
| DIGGING RADIUS:               | 22'/ 30'                                         |
| BOOM ASSEMBLY:                | 3 SECTION INSULATED ALL HYDRAULIC EXTENSION      |
| LIFT CYLINDER:                | 6" BORE LIFT CYLINDER                            |
| LIFTING CAPACITY:             | 6,000 LBS.                                       |
| BOOM ANGLES:                  | -5 DEGREES / +75 DEGREES                         |
| INSULATION:                   | 46KV CATEGORY C PER ANSI 92.2                    |
| OUTRIGGERS:                   | A-FRAME FRONT / RADIAL REAR                      |
|                               |                                                  |