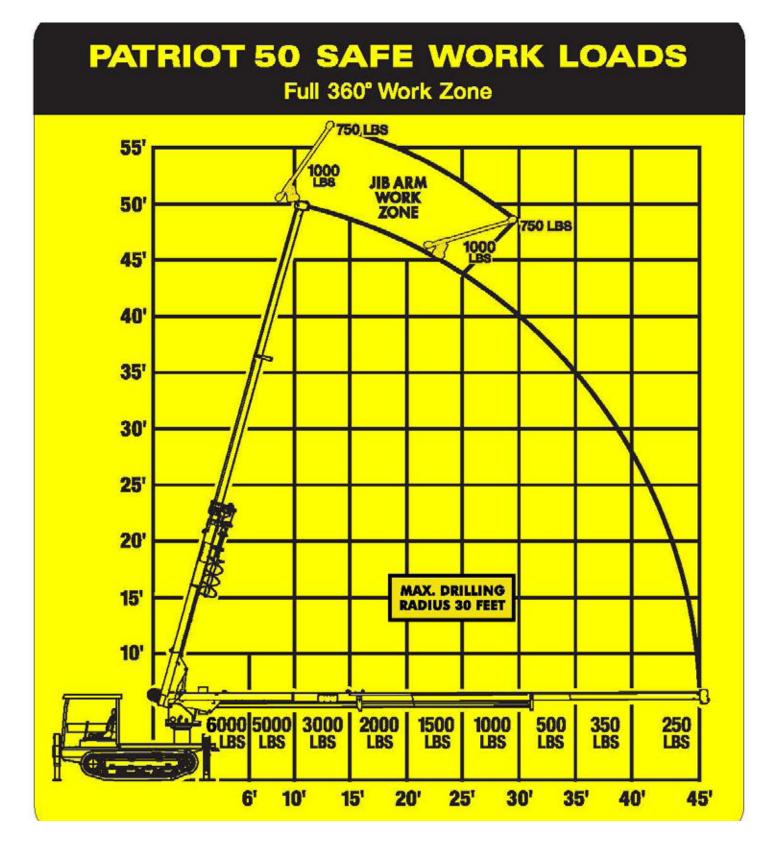

## **MACHINE SPECIFICATIONS**

| CARRIER:                      | MOROOKA 660 VD - ROPS CERTIFIED CABINS           |
|-------------------------------|--------------------------------------------------|
| SPEED:                        | SPEED: 7.5 MPH                                   |
| GROUND PRESSURE (OPEN CAB):   | 40': 5.3 PSI 50': 5.6 PSI                        |
| GROUND PRESSURE (CLOSED CAB): | 40': 5.5 PSI 50': 5.8 PSI                        |
| WEIGHT:                       | 40' – 17,780 LBS. 50' – 18,600 LBS.              |
| OPERATOR PLATFORM:            | UPPER RIDING COMMAND CONSOLE                     |
| LENGTH:                       | 40' – 16'5" L 50' – 21' 6" L                     |
| HEIGHT:                       | 9' 1" OVERALL                                    |
| WIDTH:                        | 77"                                              |
| TRACKS:                       | RUBBER                                           |
| TILT ALARM:                   | DIGITAL AND AUDIBLE FRONT TO BACK / SIDE TO SIDE |
| ENGINE:                       | 76 HP KUBOTA TURBO                               |
| FUEL CAPACITY:                | 10 GALLON                                        |
| HYDRAULIC OIL CAPACITY:       | 25 GALLON                                        |
| PUMP:                         | 15 GPM GEAR PUMP                                 |
| OPERATING PSI:                | 3,000 PSI                                        |
| CONTROLS:                     | FULL PRESSURE UPPER                              |
| WINCH:                        | 6,000 LBS.                                       |
| AUGER DRIVE:                  | 2 SPEED 5,800/10,500 FT. LBS. OF TORQUE          |
| AUGER STORAGE:                | AUTOMATIC ON MAIN BOOM                           |
| AUGER:                        | 18" BULLET TOOTH                                 |
| ROTATION:                     | CONTINUOUS                                       |
| WORK ZONE:                    | UNLIMITED                                        |
| PAD MOUNT TRANSFORMER DECK:   | INTEGRATED / 3,000 LBS.                          |
| OUTRIGGER SPREAD:             | FRONT 8'1" REAR 14'7" FRONT TO REAR 15'5"        |
| SHEAVE HEIGHT:                | 41' / 51'                                        |
| WORKING HEIGHT:               | 45' / 55'                                        |
| SIDE REACH:                   | 35' / 45'                                        |
| DIGGING RADIUS:               | 22'/ 30'                                         |
| BOOM ASSEMBLY:                | 3 SECTION INSULATED ALL HYDRAULIC EXTENSION      |
| LIFT CYLINDER:                | 6" BORE LIFT CYLINDER                            |
| LIFTING CAPACITY:             | 6,000 LBS.                                       |
| BOOM ANGLES:                  | -5 DEGREES / +75 DEGREES                         |
| INSULATION:                   | 46KV CATEGORY C PER ANSI 92.2                    |
| OUTRIGGERS:                   | A-FRAME FRONT / RADIAL REAR                      |
|                               |                                                  |