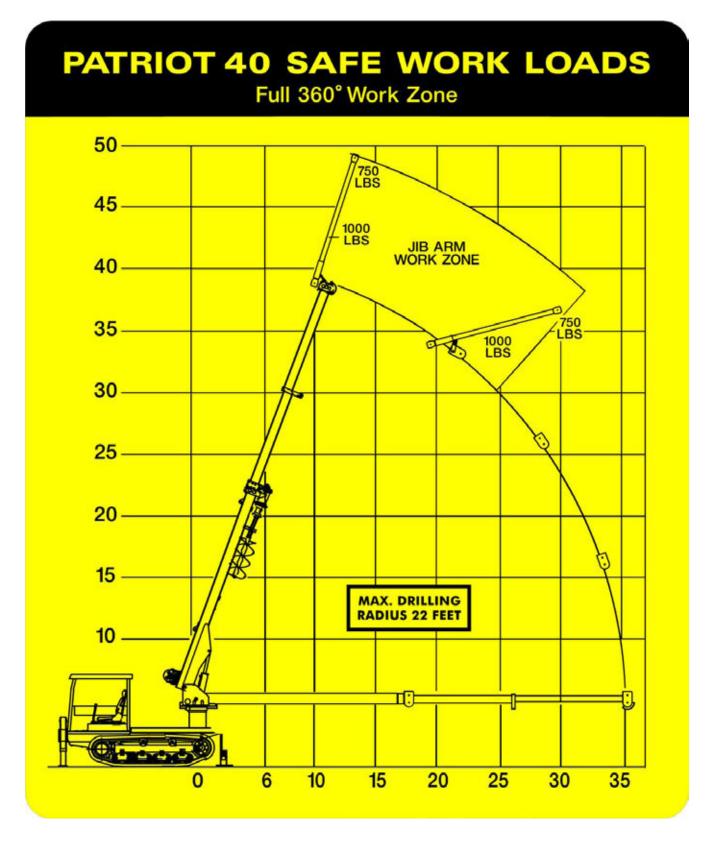

## **MACHINE SPECIFICATIONS**

| CARRIER:                      | MOROOKA 660 VD - ROPS CERTIFIED CABINS           |
|-------------------------------|--------------------------------------------------|
| SPEED:                        | SPEED: 7.5 MPH                                   |
| GROUND PRESSURE (OPEN CAB):   | 40': 5.3 PSI 50': 5.6 PSI                        |
| GROUND PRESSURE (CLOSED CAB): | 40': 5.5 PSI 50': 5.8 PSI                        |
| WEIGHT:                       | 40' – 17,780 LBS. 50' – 18,600 LBS.              |
| OPERATOR PLATFORM:            | UPPER RIDING COMMAND CONSOLE                     |
| LENGTH:                       | 40' – 16'5" L 50' – 21' 6" L                     |
| HEIGHT:                       | 9' 1" OVERALL                                    |
| WIDTH:                        | 77"                                              |
| TRACKS:                       | RUBBER                                           |
| TILT ALARM:                   | DIGITAL AND AUDIBLE FRONT TO BACK / SIDE TO SIDE |
| ENGINE:                       | 76 HP KUBOTA TURBO                               |
| FUEL CAPACITY:                | 10 GALLON                                        |
| HYDRAULIC OIL CAPACITY:       | 25 GALLON                                        |
| PUMP:                         | 15 GPM GEAR PUMP                                 |
| OPERATING PSI:                | 3,000 PSI                                        |
| CONTROLS:                     | FULL PRESSURE UPPER                              |
| WINCH:                        | 6,000 LBS.                                       |
| AUGER DRIVE:                  | 2 SPEED 5,800/10,500 FT. LBS. OF TORQUE          |
| AUGER STORAGE:                | AUTOMATIC ON MAIN BOOM                           |
| AUGER:                        | 18" BULLET TOOTH                                 |
| ROTATION:                     | CONTINUOUS                                       |
| WORK ZONE:                    | UNLIMITED                                        |
| PAD MOUNT TRANSFORMER DECK:   | INTEGRATED / 3,000 LBS.                          |
| OUTRIGGER SPREAD:             | FRONT 8'1" REAR 14'7" FRONT TO REAR 15'5"        |
| SHEAVE HEIGHT:                | 41' / 51'                                        |
| WORKING HEIGHT:               | 45' / 55'                                        |
| SIDE REACH:                   | 35' / 45'                                        |
| DIGGING RADIUS:               | 22'/ 30'                                         |
| BOOM ASSEMBLY:                | 3 SECTION INSULATED ALL HYDRAULIC EXTENSION      |
| LIFT CYLINDER:                | 6" BORE LIFT CYLINDER                            |
| LIFTING CAPACITY:             | 6,000 LBS.                                       |
| BOOM ANGLES:                  | -5 DEGREES / +75 DEGREES                         |
| INSULATION:                   | 46KV CATEGORY C PER ANSI 92.2                    |
| OUTRIGGERS:                   | A-FRAME FRONT / RADIAL REAR                      |
|                               |                                                  |