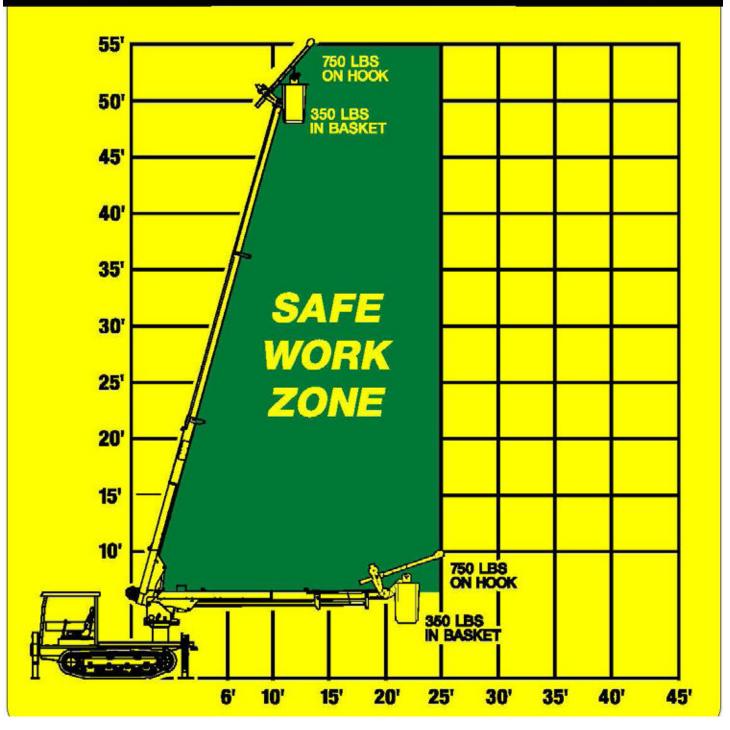

|
| ELECTRIC TONGUE JACK                                                    |
| SOLAR BATTERY CHARGER ON TRAILER                                        |
| EXTRA SET OF WORK LIGHTS (2)                                            |
| EXTRA SET OF MACHINE MANUALS                                            |
| EXTRA SET OF PINS FOR ENTIRE UNIT                                       |
| SET OF (4) WOODEN 19.25 x 19.25 x 1-7/8" OUTRIGGER PADS                 |
| SET OF (4) PLASTIC 18 x 18 x 1.5" OUTRIGGER PADS                        |
|                                                                         |

SKYLIFT Patriot 40/50 Spec Sheet





SKYLIFT Patriot 40/50 Spec Sheet















## PATRIOT 40 CAN HANDLER SAFE WORK ZONE





## PATRIOT 50 CAN HANDLER SAFE WORK ZONE