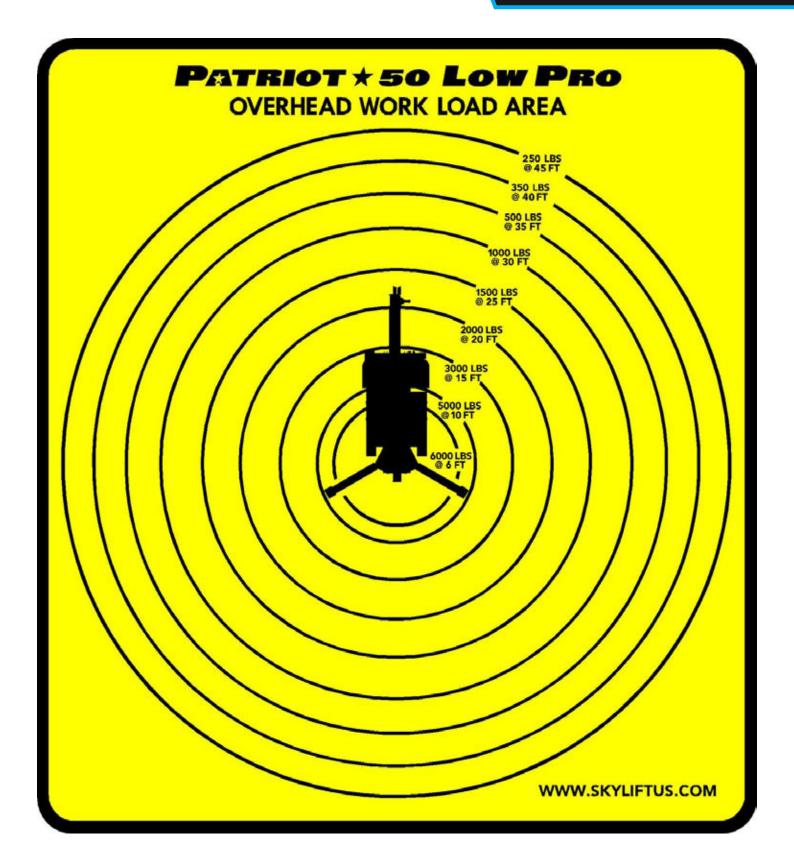

|
| BRACKET FOR SPARE TIRE STORAGE ON TRAILER                               |
| ELECTRIC TONGUE JACK                                                    |
| SOLAR BATTERY CHARGER ON TRAILER                                        |
| EXTRA SET OF WORK LIGHTS (2)                                            |
| EXTRA SET OF MACHINE MANUALS                                            |
| EXTRA SET OF PINS FOR ENTIRE UNIT                                       |
| SET OF (4) WOODEN 19.25 x 19.25 x 1-7/8" OUTRIGGER PADS                 |
| SET OF (4) PLASTIC 18 x 18 x 1.5" OUTRIGGER PADS                        |
|                                                                         |

SKYLIFT Patriot 40/50 Spec Sheet





SKYLIFT Patriot 40/50 Spec Sheet















## PATRIOT 40 CAN HANDLER SAFE WORK ZONE





## PATRIOT 50 CAN HANDLER SAFE WORK ZONE