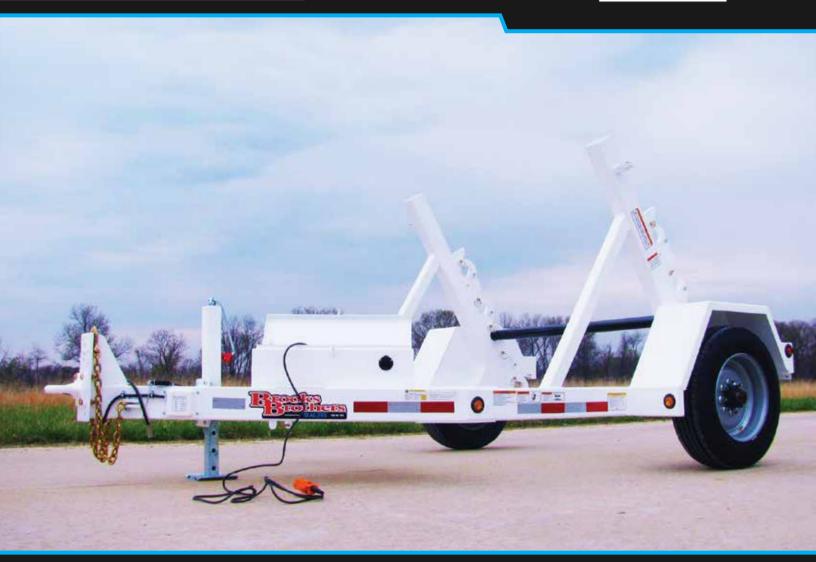

# **FEATURES**

- Capable of Carrying One 120" D x 60" W Reel
- 2 7/8" Reel Bar with (2) Locking Collars
- Fully Adjustable 2 1/2" Lunette Eye
- 10,000 lb Drop-Leg Jack
- Fully Hydraulic Self Loading Capability
- Tubular Construction
- 1.3 Cubic Inch Dual Hydraulic Hand Pumps
- Slides Lined with UHMW Wear Pads
- Heavy Duty Spring Loaded Locking Pins

# SPECIFICATIONS

| GVWR              | 6,600 - 10,500 lbs                                       |
|-------------------|----------------------------------------------------------|
| Payload           | 5,000 - 8,500 lbs                                        |
| Axle Manufacturer | Dexter                                                   |
| Axle Size         | 7,000 - 9,000 lb                                         |
| Tires             | 235/80R16 LR-E , 235/85R16 LR-G, 215/75R17.5 LR-H        |
| Wheels            | 16" x 6", 17.5" x 6.75"                                  |
| Overall Length    | 141"                                                     |
| Overall Width     | 98.5" , 102"                                             |
| Reel Capacity     | 120" Dia x 60" Wide                                      |
| Reel Bar          | 2 7/8" DOM Tubing                                        |
| Pumps             | High Displacement Hand Pumps<br>with Hydraulic Reservoir |
| Hitch Plate       | 6 Position                                               |
| Coupler           | 2 1/2" Lunette Eye                                       |
| Jack              | 10,000 lb Drop-Leg                                       |
|                   |                                                          |