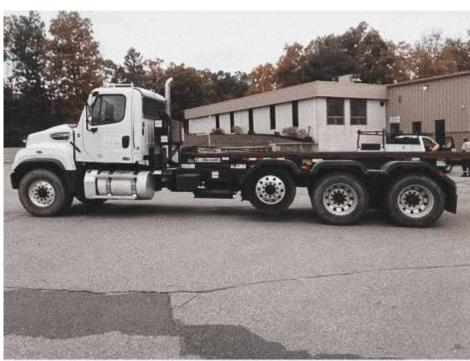

## **INSTALLATION**

2017 Freightliner 114SD Tandem Axle w/ Pusher Chassis, Detroit DD13 12.8L, 450 HP Engine, Eaton Fuller FO-16E313A-VHP Ultrashift Automatic Transmission