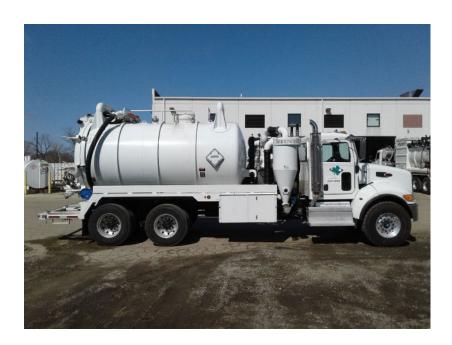

#### PRODUCT DESCRIPTION

Keith Huber Berringer DOT Liquid Ring

#### **FEATURES**

Tank Capacity of 3,300 gallons
Single compartment code carbon steel tank with
5/16"shell material rated for 15 PSI working pressure
Anti-surge baffles inside waste tank resists
surging during starting and stopping
The tank is mounted independent of the body
secured to the body with a 3-point mounting system
Tank lift powered by a 3 stage double acting
hydraulic cylinder mounted to the front head
Tank primary shut off system with a 10" stainless
steel float ball is located in the rear top center
of the tank
The rear liquid level assembly includes a dual seal

The rear liquid level assembly includes a dual seal bushing with Viton o-ring seal and is replaceable from the outside of the tank Hydraulic operated full opening rear door with integrated safety cylinder valve Dual 4" intake valve angled (air NVE, manual NVE) Dual 6" discharge valve (Air Betts, manual Betts) Safety prop bars; Rear door and tank 1180 CFM liquid ring vacuum/pressure pump with deep vacuum capabilities Predominantly a wet-vac, but does have ability to pull some dry Average dBA of 86

### **FEATURES – Cont.**

Power to run the vacuum pump is provided by a PTO driven hydraulic system Vacuum pump exhaust system: 6" camlock hose connection for "down-winding" Vacuum system incorporates one 6"cyclone Systems controls inside a Nema 4 waterproof electrical box Tandem axle body Rear bumper with center swing out and removal gratings for easy cleaning 56"x28"x30" storage cabinet integrated into the Subframe on the passenger side Rear mounted grounding reel Back-up alarm LED rear work lights LED rear and side marker lights

### **PAINT**

Tank and Body - Standard White

#### **CHASSIS**

2019 Peterbilt 348 Tandem Axle Chassis, Paccar PX-9, 350 HP Engine, Allison 3000 RDS-P Automatic Transmission