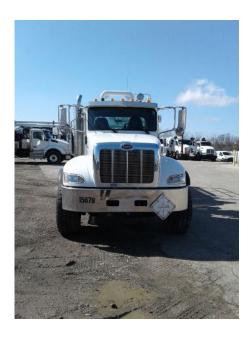

#### **CHASSIS**

2019 Peterbilt 348 Tandem Axle Chassis, Paccar PX-9, 350 HP Engine, Allison 3000 RDS-P Automatic Transmission