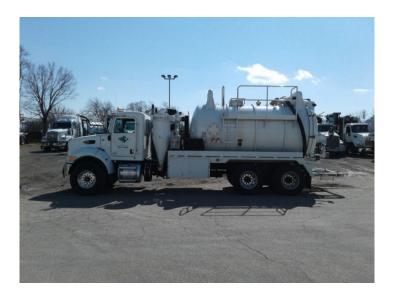

#### PRODUCT DESCRIPTION

Keith Huber Berringer DOT Liquid Ring

#### **FEATURES**

Tank Capacity of 3,300 gallons
Single compartment code carbon steel tank with
5/16"shell material rated for 15 PSI working pressure
Anti-surge baffles inside waste tank resists
surging during starting and stopping
The tank is mounted independent of the body
secured to the body with a 3-point mounting system
Tank lift powered by a 3 stage double acting
hydraulic cylinder mounted to the front head
Tank primary shut off system with a 10" stainless
steel float ball is located in the rear top center
of the tank
The rear liquid level assembly includes a dual seal

The rear liquid level assembly includes a dual seal bushing with Viton o-ring seal and is replaceable from the outside of the tank Hydraulic operated full opening rear door with integrated safety cylinder valve Dual 4" intake valve angled (air NVE, manual NVE) Dual 6" discharge valve (Air Betts, manual Betts) Safety prop bars; Rear door and tank 1180 CFM liquid ring vacuum/pressure pump with deep vacuum capabilities Predominantly a wet-vac, but does have ability to pull some dry Average dBA of 86

### **FEATURES – Cont.**

Power to run the vacuum pump is provided by a PTO driven hydraulic system Vacuum pump exhaust system: 6" camlock hose connection for "down-winding" Vacuum system incorporates one 6"cyclone Systems controls inside a Nema 4 waterproof electrical box Tandem axle body Rear bumper with center swing out and removal gratings for easy cleaning 56"x28"x30" storage cabinet integrated into the Subframe on the passenger side Rear mounted grounding reel Back-up alarm LED rear work lights LED rear and side marker lights

### **PAINT**

Tank and Body - Standard White