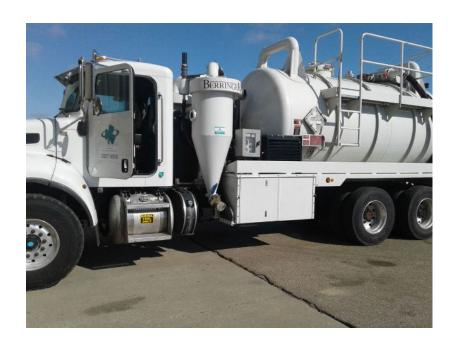

#### PRODUCT DESCRIPTION

Keith Huber Berringer DOT Liquid Ring

#### STANDARD OPTIONS

ASME and DOT 412 with dual isolation valve 20" top manway
Tank mounted full length walkway
Cabinet lights
Rear hose hoods
Hydraulic vibrator

#### **FEATURES**

Tank Capacity of 3,300 gallons
(75 barrels or 17 cubic yards)
Single compartment code carbon steel tank with
5/16" shell material rated for 15 PSI
working pressure
Anti-surge baffles inside waste tank resists
surging during starting and stopping
The tank is mounted independent of the body
secured to the body with a 3-point mounting system
A tank lift powered by a 3 stage double acting
hydraulic cylinder mounted to the front head

Hydraulic operated full opening rear door
With integrated safety cylinder valve

Dual 4" intake valve angled (air NVE, manual NVE)

Dual 6" discharge valve (air betts, manual betts)

Safety prop bars; rear door and tank

1180 CFM liquid ring vacuum/pressure pump
with deep vacuum capabilities Predominantly a
wet-vac, but does have ability to pull some dry
Average dBA of 86

The tank primary shut off system with a

#### **FEATURES – Cont.**

Power to run the vacuum pump is provided by a PTO driven hydraulic system Vacuum pump exhaust system: 6" camlock hose connection for "down-winding" Vacuum system incorporates one 6" cyclone Systems controls inside a Nema 4 waterproof electrical box Tandem axle body Rear bumper with center swing out and removal gratings for easy cleaning 56"x28"x30" storage cabinet integrated into the subframe on the passenger side Rear mounted grounding reel Back-up alarm LED rear work lights LED rear and side marker lights