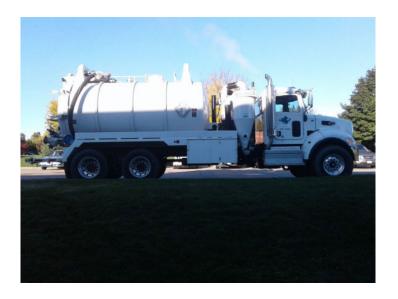

#### PRODUCT DESCRIPTION

Keith Huber Berringer DOT Liquid Ring

#### **FEATURES**

Tank Capacity of 3,300 gallons
(75 barrels or 17 cubic yards)
Single compartment code carbon steel tank with
5/16" shell material rated for 15 PSI
working pressure
Anti-surge baffles inside waste tank resists
surging during starting and stopping
The tank is mounted independent of the body
secured to the body with a 3-point mounting system
A tank lift powered by a 3 stage double acting
hydraulic cylinder mounted to the front head

1180 CFM liquid ring vacuum/pressure pump
with deep vacuum capabilities Predominantly a
wet-vac, but does have ability to pull some dry
Average dBA of 86

The tank primary shut off system with a

#### **FEATURES – Cont.**

Power to run the vacuum pump is provided by a PTO driven hydraulic system Vacuum pump exhaust system: 6" camlock hose connection for "down-winding" Vacuum system incorporates one 6" cyclone Systems controls inside a Nema 4 waterproof electrical box Tandem axle body Rear bumper with center swing out and removal gratings for easy cleaning 56"x28"x30" storage cabinet integrated into the subframe on the passenger side Rear mounted grounding reel Back-up alarm LED rear work lights LED rear and side marker lights

### **PAINT**

Tank and Body - Standard White