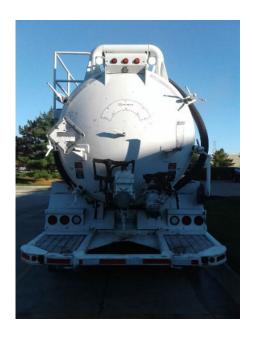

10" stainless steel float ball is located in the rear

top center of the tank

The rear liquid level assembly includes a dual seal bushing with Viton o-ring seal and is replaceable from the outside of the tank

Hydraulic operated full opening rear door
With integrated safety cylinder valve

Dual 4" intake valve angled (air NVE, manual NVE)

Dual 6" discharge valve (air betts, manual betts)

Safety prop bars; rear door and tank