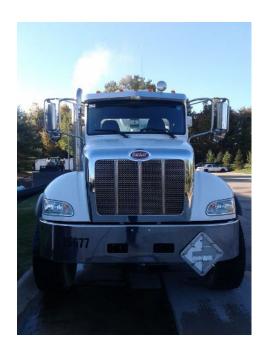

#### **CHASSIS**

2018 Peterbilt 348 Tandem Axle Chassis, Paccar PX-9, 350 HP Engine, Allison 3000 RDS-P Automatic Transmission