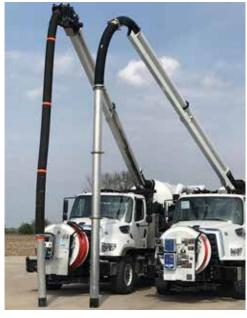

Left unit features the RDB boom and the right unit features the telescopic boom with added tubes.