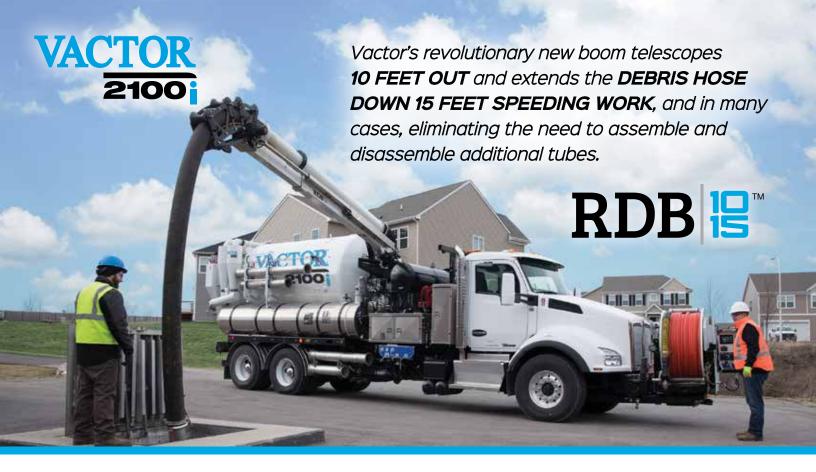

## RAPID DEPLOYMENT BOOM

Retrofitable to all 2100 Plus Series Vactors

## The RDB 1015™ Offers You:

- Dramatic reduction in set-up and tear-down time with boom's ability to pay-in and pay-out 15 feet of vacuum hose
- The ability to work in areas of low overhead clearance without raising the boom and still reach needed depths with enhanced speed and efficiency
- Transport with catch basin tube attached to start work immediately, or without it for unmatched visibility
- No additional operator maintenance over a traditional 10' telescoping boom