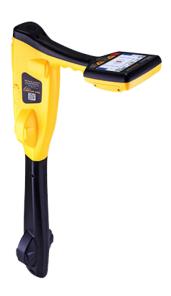

## **VIVAX-METROTECH VLOC3 LOCATOR**

Meet the easiest to use sonde locator on the market, the vLoc3-Cam. Its omni-directional antenna array allows users to approach the sonde from any position. Then, its directional arrows guide users to the front or rear locate point, following directly to the position of the sonde. Locating sondes has never been this easy.

The vLoc3-Cam is compatible with the major push and crawler cameras on the market.

P/N: VLOC3-CAM

Visit One of Our Coast to Coast Locations for All of Your Tool & Accessory Needs! to find a branch near you visit us online at dohenycompany.com or call our coast to coast phone line at 888.936.4369